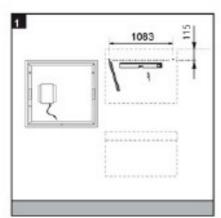

Pomocí vodováhy a tužky na stěnu vyznačte požadovanou výši, ve které zrcadlo bude umístěno. Jako referenční bod berte vrchní hranu zrcadla. Od tohoto bodu vyznačte směrem dolů vzdálenost 115 mm. V této vzdálenosti jsou otvory připravené v rámu zrcadla, jejich rozteč je závislá na velikosti zrcadla. Vyznačte na zdi místa pro otvory na hmoždinky podle nákresu.