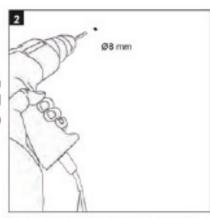

Vrtákem Ø 8 mm vyvrtejte otvory (doporučujeme během vrtání chladit vodou, aby se předešlo poškození. Pokud vrtáte do obkladů, je nutné použít vrták k tomu určený. Do otvorů vložte přibalené hmoždinky a zašroubujte šrouby.