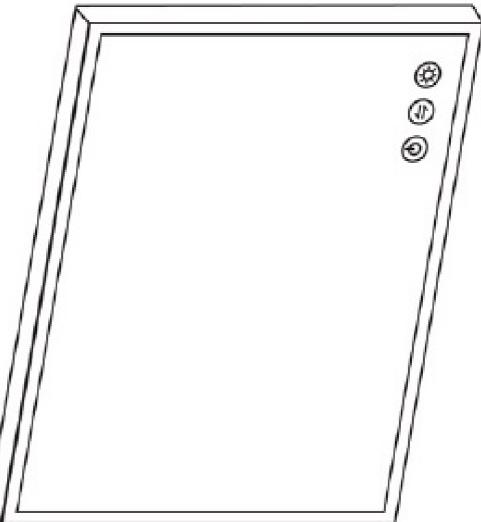

## Dotykové ovládání zrcadla

Dotykem přepínejte 4 úrovně jasu

Dotykem přepínejte barvu světla

3000 K / 4200 K / 6400 K