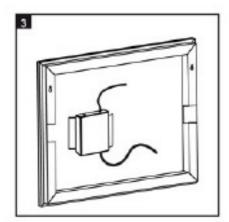

Před zavěšením připojte zrcadlo k přívodu elektřiny pomocí svorkovnice. Dbejte na správné zapojení podle barevného značení vodičů.

## DŮLEŽITÉ UPOZORNĚNÍ:

Připojení může provádět pouze osoba odborně způsobilá podle vyhlášky č.50/1978 Sb. Doklad o připojení odborně způsobilou osobou uschovejte pro případnou reklamaci.

4

Zavěste zrcadlo na šrouby.