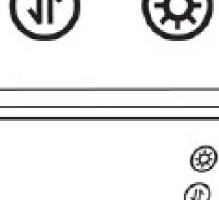

## Dotykové ovládání zrcadla

Dotykem přepínejte 4 úrovně jasu

Dotykem přepínejte barvu světla

3000 K / 4200 K / 6400 K